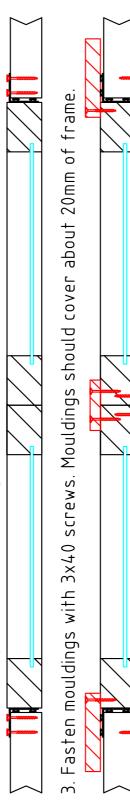

2. Lift window in place and fasten angle brackets to wall with 5x40 screws (2pcs for each bracket).

1. Lift door in place and fix it to wall by screwing 4,5x70 screws through wall to frame.

2. Fasten mouldings with 3x40 screws. Mouldings coverage is about 20mm on upper moulding and 10mm on sides. There are no mouldings on the side of the frame.