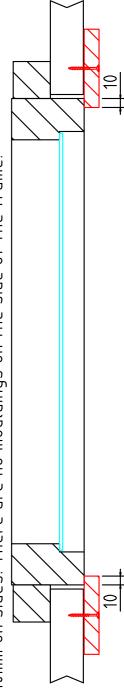

# FASTENING DOORS/WINDOWS

Make sure that brackets are 3mm inside from outer surface of the jamb, so there will be enough 1. Fasten 40x40x40 angle brackets to window jambs (3pcs for each side) with two 5x40 screws. room for screw heads when mounting windows to walls and fixing mouldings

2. Lift window in place and fasten angle brackets to wall with 5x40 screws (2pcs for each bracket).

1. Lift door in place and fix it to wall by screwing 4,5x70 screws through wall to frame.

2. Fasten mouldings with 3x40 screws. Mouldings coverage is about 20mm on upper moulding and 10mm on sides. There are no mouldings on the side of the frame.