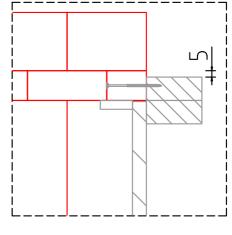

Use 6x120 screws in each intersection. Try to alternate placement of drill holes so screws dont end up on top of each other. It is recommended to predrill the holes

Framing should be 5mm inside from outer wall.