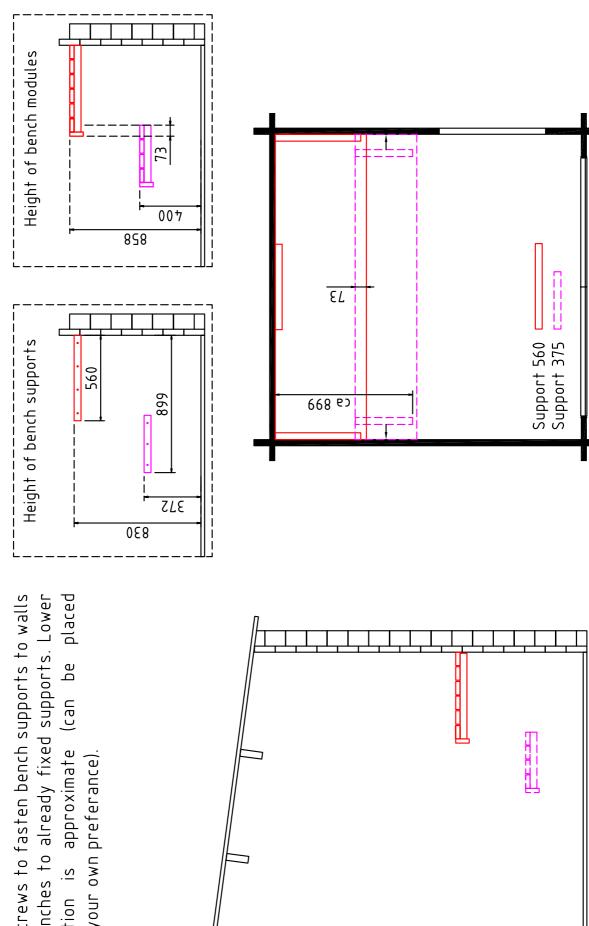

# CROSS-SECTION OF SAUNA ROOM AND HEIGHT OF BENCH MODULES

Use 4,5x70 screws to fasten bench supports to walls module position is approximate (can be placed and to fix benches to already fixed supports. Lower according to your own preferance).