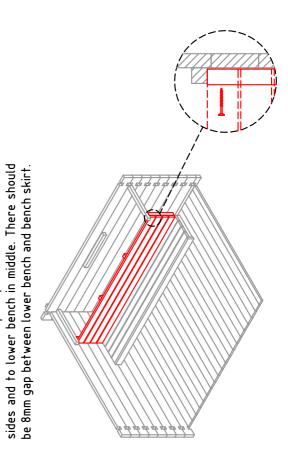

# CROSS-SECTION OF SAUNA ROOM AND HEIGHT OF BENCH MODULES

Use 4,5x70 screws to fasten bench supports to walls module position is approximate (can be placed and to fix benches to already fixed supports. Lower according to your own preferance).