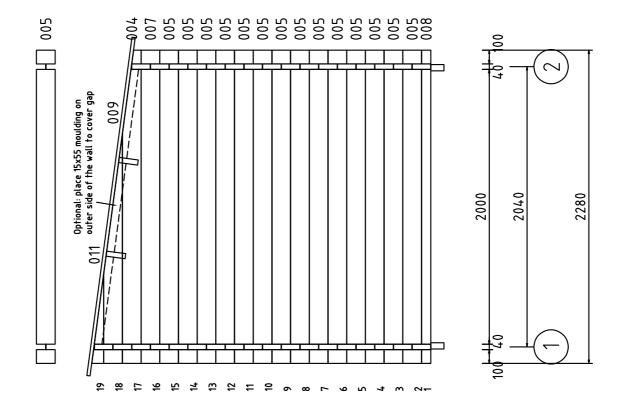

| Pos |                           | Pcs  | Profile<br>(mm) | Length<br>(mm) |
|-----|---------------------------|------|-----------------|----------------|
| 001 | 200 2000 500<br>Extra     | 1    | 40x136          | 2780           |
| 002 | 200 2000 500              | 2    | 40x136          | 2780           |
| 003 | 100 2000 400              | 2    | 40x136          | 2580           |
| 004 | 100 2000 100<br>□#□       | 2    | 40×136          | 2280           |
| 005 | 100 2000 100 One is extra | 30+1 | 40x136          | 2280           |
| 006 | 100 2000 100<br>LFLFL     | 1    | 40x136          | 2280           |
| 007 | 100 2000 100              | 2    | 40x136          | 2280           |
| 008 | 100 2000 100              | 2    | 40x68           | 2280           |
| 009 | 100 1530<br>日             | 2    | 40×136          | 1670           |
| 010 | 1072 100<br>              | 14   | 40×136          | 1212           |
| 011 | 100 510<br>CR             | 2    | 40×87           | 650            |
| 012 | 100 228<br>吐二             | 14   | 40x136          | 368            |
| 013 | 145100                    | 26   | 40x136          | 285            |
|     | HIT BLOCK 40MM            | 3    |                 |                |
|     | DUDUN                     |      |                 |                |
| PR1 | 200 2000 500 PURLIN       | 2    | 45x145          | 2780           |
|     |                           |      |                 |                |
|     |                           |      |                 |                |
|     |                           |      |                 |                |
|     |                           |      |                 |                |
|     |                           |      |                 |                |
|     |                           |      |                 |                |
|     |                           |      |                 |                |
|     |                           |      |                 |                |
|     |                           |      |                 |                |