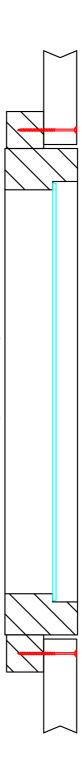

2. Lift window in place and fasten angle brackets to wall with 5x40 screws (2pcs for each bracket).

1. Lift door in place and fix it to wall by screwing 4,5x70 screws through wall to frame.

2. Fasten mouldings with 3x40 screws. Mouldings coverage is about 20mm on upper moulding and 10mm on sides. There are no mouldings on the side of the frame.