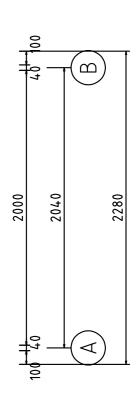

NB! Check diagonals, remember that A=B=3304

# CROSS-SECTION OF SAUNA ROOM AND HEIGHT OF BENCH MODULES

Use 4,5x70 screws to fasten bench supports to walls module position is approximate (can be placed and to fix benches to already fixed supports. Lower according to your own preferance).