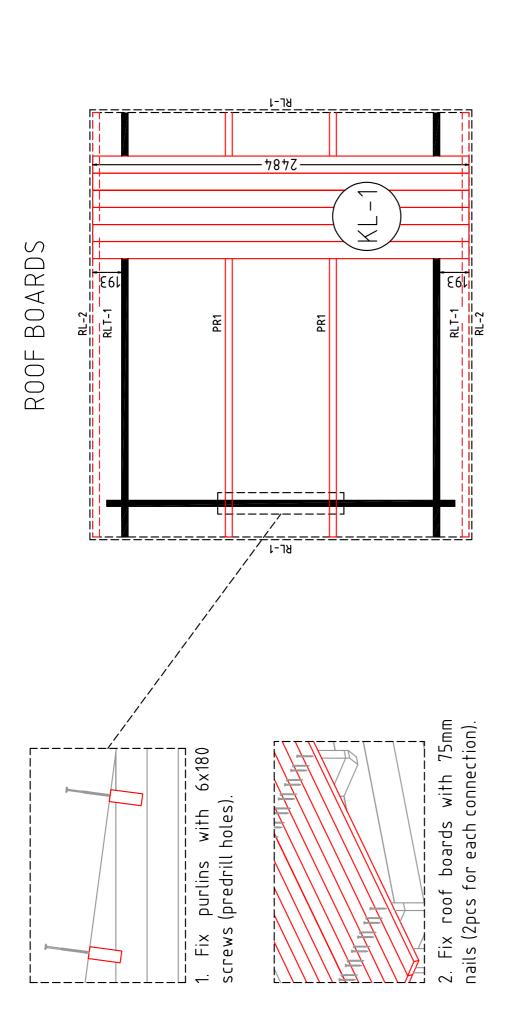

Fasten terrace boards with two screws in each connection.

AR

4. Cut gable edge boards to length and fix with 4,2x55 screws.

3. Fasten roof edge support and board. Use 4,5x60 screws (one for every other board ending) to fix edge support. For

edge boards use 4,2x55 srews.