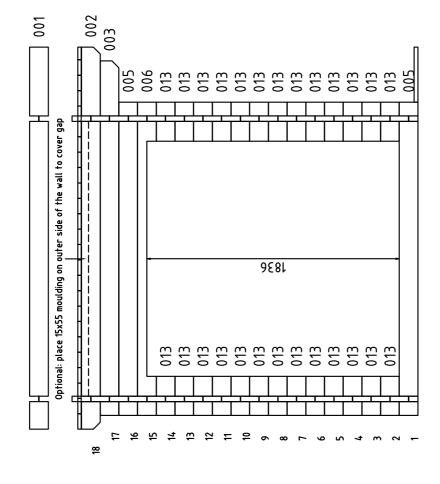

## FASTENING WALL LOGS

Fasten first row to floor framing. Use 5x90 screws for half logs (fix those first) and 6x180 screws for full logs. It is recommended to predrill holes. If necessary use rubber hammer and hit block to secure logs tightly on top of each other.

Use 6x120 screws in each intersection. Try to alternate placement of drill holes so screws dont end up on top of each other. It is recommended to predrill the holes

Framing should be 5mm inside from outer wall.

| Pos |                           | Pcs  | Profile<br>(mm) | Length<br>(mm) |
|-----|---------------------------|------|-----------------|----------------|
| 001 | 200 2000 500<br>Extra     | 1    | 40x136          | 2780           |
| 002 | 200 2000 500              | 2    | 40x136          | 2780           |
| 003 | 100 2000 400              | 2    | 40x136          | 2580           |
| 004 | 100 2000 100<br>□#□       | 2    | 40×136          | 2280           |
| 005 | 100 2000 100 One is extra | 30+1 | 40x136          | 2280           |
| 006 | 100 2000 100<br>LFLFL     | 1    | 40x136          | 2280           |
| 007 | 100 2000 100              | 2    | 40x136          | 2280           |
| 008 | 100 2000 100              | 2    | 40x68           | 2280           |
| 009 | 100 1530<br>日             | 2    | 40×136          | 1670           |
| 010 | 1072 100<br>              | 14   | 40×136          | 1212           |
| 011 | 100 510<br>CR             | 2    | 40×87           | 650            |
| 012 | 100 228<br>吐二             | 14   | 40x136          | 368            |
| 013 | 145100                    | 26   | 40x136          | 285            |
|     | HIT BLOCK 40MM            | 3    |                 |                |
|     | DUDUN                     |      |                 |                |
| PR1 | 200 2000 500 PURLIN       | 2    | 45x145          | 2780           |
|     |                           |      |                 |                |
|     |                           |      |                 |                |
|     |                           |      |                 |                |
|     |                           |      |                 |                |
|     |                           |      |                 |                |
|     |                           |      |                 |                |
|     |                           |      |                 |                |
|     |                           |      |                 |                |
|     |                           |      |                 |                |