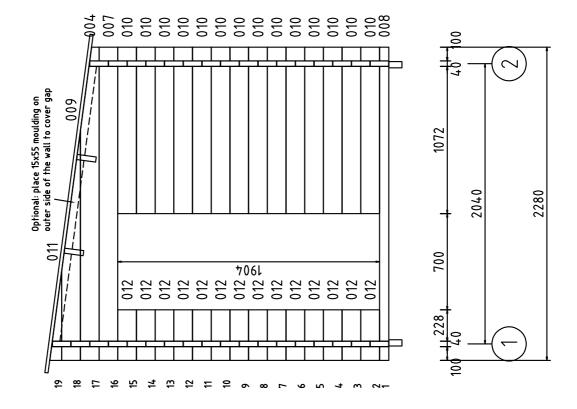

## FASTENING WALL LOGS

Fasten first row to floor framing. Use 5x90 screws for half logs (fix those first) and 6x180 screws for full logs. It is recommended to predrill holes. If necessary use rubber hammer and hit block to secure logs tightly on top of each other.

Use 6x120 screws in each intersection. Try to alternate placement of drill holes so screws dont end up on top of each other. It is recommended to predrill the holes

Framing should be 5mm inside from outer wall.

| Pos |                           | Pcs  | Profile<br>(mm) | Length<br>(mm) |
|-----|---------------------------|------|-----------------|----------------|
| 001 | 200 2000 500<br>Extra     | 1    | 40x136          | 2780           |
| 002 | 200 2000 500              | 2    | 40x136          | 2780           |
| 003 | 100 2000 400              | 2    | 40x136          | 2580           |
| 004 | 100 2000 100<br>□#□       | 2    | 40×136          | 2280           |
| 005 | 100 2000 100 One is extra | 30+1 | 40x136          | 2280           |
| 006 | 100 2000 100<br>LFLFL     | 1    | 40x136          | 2280           |
| 007 | 100 2000 100              | 2    | 40x136          | 2280           |
| 008 | 100 2000 100              | 2    | 40x68           | 2280           |
| 009 | 100 1530<br>日             | 2    | 40×136          | 1670           |
| 010 | 1072 100<br>              | 14   | 40×136          | 1212           |
| 011 | 100 510<br>CR             | 2    | 40×87           | 650            |
| 012 | 100 228<br>吐二             | 14   | 40x136          | 368            |
| 013 | 145100                    | 26   | 40x136          | 285            |
|     | HIT BLOCK 40MM            | 3    |                 |                |
|     | DUDUN                     |      |                 |                |
| PR1 | 200 2000 500 PURLIN       | 2    | 45x145          | 2780           |
|     |                           |      |                 |                |
|     |                           |      |                 |                |
|     |                           |      |                 |                |
|     |                           |      |                 |                |
|     |                           |      |                 |                |
|     |                           |      |                 |                |
|     |                           |      |                 |                |
|     |                           |      |                 |                |
|     |                           |      |                 |                |