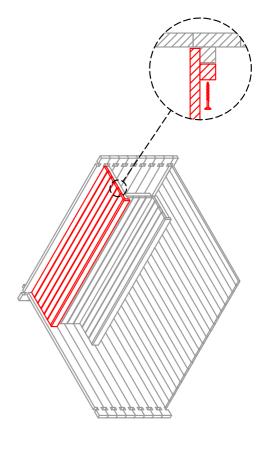

## FASTENING BENCH MODULES

This is an overall manual for bench modules. You can skip some of the steps depending on the set (for example if there is no bench skirt). Precise heights for bench supports and benches can be found on the next page.

1. Fasten bench supports with screws to wall. Use glue between wall and support for stronger connection.

3. Lift bench skirt in place, attach it to wall from