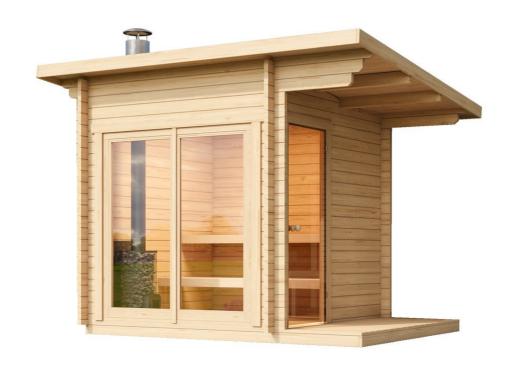

NB! Check diagonals, remember that A=B=3304

Use 6x120 screws in each intersection. Try to alternate placement of drill holes so screws dont end up on top of each other. It is recommended to predrill the holes

Framing should be 5mm inside from outer wall.