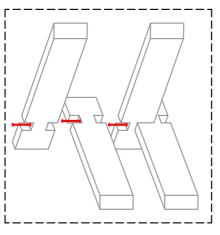

## FASTENING WALL LOGS

Fasten first row to floor framing. Use 5x90 screws for half logs (fix those first) and 6x180 screws for full logs. It is recommended to predrill holes. If necessary use rubber hammer and hit block to secure logs tightly on top of each other.

Use 6x120 screws in each intersection. Try to alternate placement of drill holes so screws dont end up on top of each other. It is recommended to predrill the holes

Framing should be 5mm inside from outer wall.