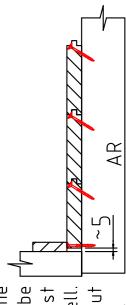

Use 6x120 screws in each intersection. Try to alternate placement of drill holes so screws dont end up on top of each other. It is recommended to predrill the holes

Framing should be 5mm inside from outer wall.