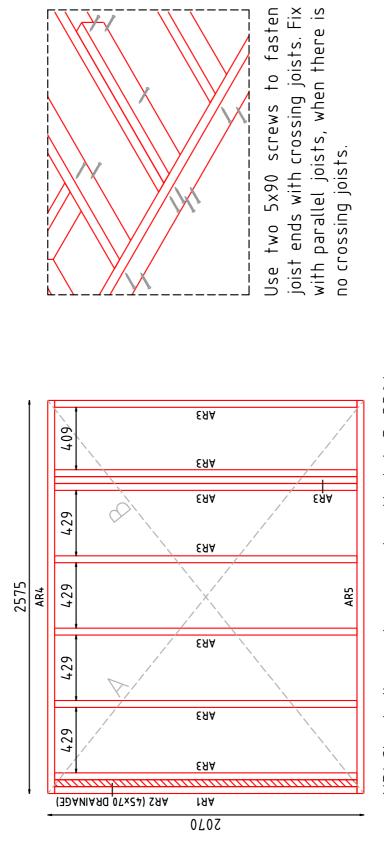

## FASTENING WALL LOGS

Fasten first row to floor framing. Use 5x90 screws for half logs (fix those first) and 6x180 screws for full logs. It is recommended to predrill holes. If necessary use rubber hammer and hit block to secure logs tightly on top of each other.

Use 6x120 screws in each intersection. Try to alternate placement of drill holes so screws dont end up on top of each other. It is recommended to predrill the holes

Framing should be 5mm inside from outer wall.