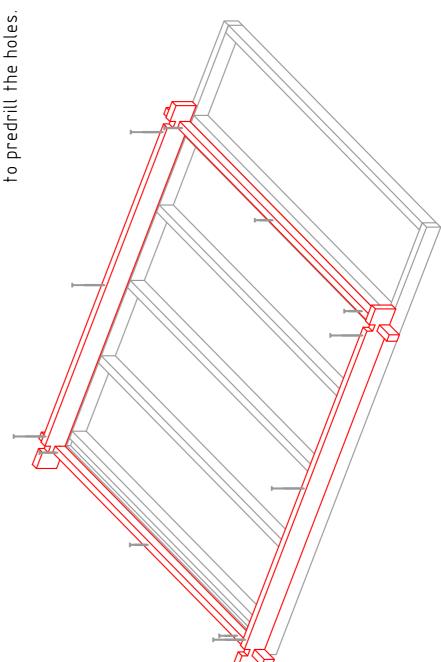

## FASTENING WALL LOGS

Fasten first row to floor framing. Use 5x90 screws for half logs (fix those first) and 6x180 screws for full logs. It is recommended to predrill holes. If necessary use rubber hammer and hit block to secure logs tightly on top of each other.

Use 6x120 screws in each intersection. Try to alternate placement of drill holes so screws dont end up on top of each other. It is recommended to predrill the holes

Framing should be 5mm inside from outer wall.