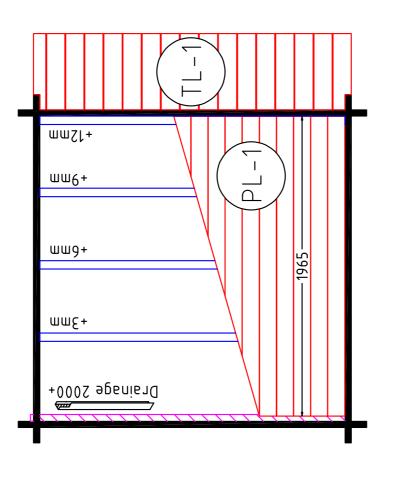

Add slope boards and drainage details before fixing floor boards.

When placing drainage, fix closed end temporarily "5mm higher than opened end to guarantee slope towards outer wall for water. After placing floor boards fix it permanently with floor mouldings.

Fasten floor boards with screws from the tongue side of the board. First board should be placed "5mm from wall and when cutting last board make sure there is 5mm gap as well. Leave "2mm gap between floor board (cross cut sides) and walls. Lastly fix mouldings in place.