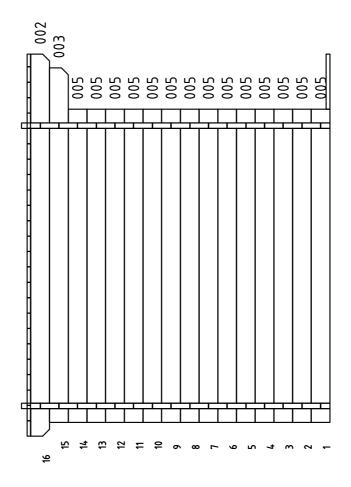

## FASTENING WALL LOGS

Fasten first row to floor framing. Use 5x90 screws for half logs (fix those first) and 6x180 screws for full logs. It is recommended to predrill holes. If necessary use rubber hammer and hit block to secure logs tightly on top of each other.

Use 6x120 screws in each intersection. Try to alternate placement of drill holes so screws dont end up on top of each other. It is recommended to predrill the holes

Framing should be 5mm inside from outer wall.