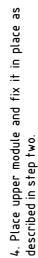

## FASTENING BENCH MODULES

This is an overall manual for bench modules. You can skip some of the steps depending on the set (for example if there is no bench skirt). Precise heights for bench supports and benches can be found on the next page.

1. Fasten bench supports with screws to wall. Use glue between wall and support for stronger connection.

3. Lift bench skirt in place, attach it to wall from