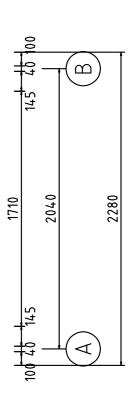

|
| PR1 | 200 2000 500 PURLIN       | 2    | 45x145          | 2780           |
|     |                           |      |                 |                |
|     |                           |      |                 |                |
|     |                           |      |                 |                |
|     |                           |      |                 |                |
|     |                           |      |                 |                |
|     |                           |      |                 |                |
|     |                           |      |                 |                |
|     |                           |      |                 |                |
|     |                           |      |                 |                |





















Add slope boards and drainage details before fixing floor boards.



When placing drainage, fix closed end temporarily "5mm higher than opened end to guarantee slope towards outer wall for water. After placing floor boards fix it permanently with floor mouldings.



Fasten floor boards with screws from the tongue side of the board. First board should be placed "5mm from wall and when cutting last board make sure there is 5mm gap as well. Leave "2mm gap between floor board (cross cut sides) and walls. Lastly fix mouldings in place.



Fasten terrace boards with two screws in each connection.

AR





4. Cut gable edge boards to length and fix with 4,2x55 screws.

3. Fasten roof edge support and board. Use 4,5x60 screws (one for every other board ending) to fix edge support. For