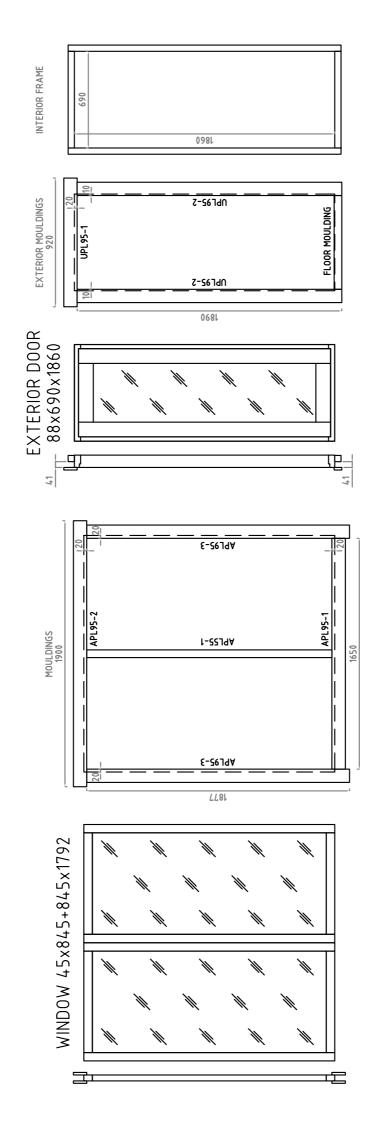

## **HOUSE: HALDEN XS 40**

| POS.    | DESCRIPTION                       | NOTE   | PCS. | PROFILE | LENGTH |  |
|---------|-----------------------------------|--------|------|---------|--------|--|
| AR5     | IMPREGNATED FLOOR FRAMING         |        | 1    | 45x95   | 2575   |  |
| AR4     | IMPREGNATED FLOOR FRAMING         | ситоит | 1    | 45x95   | 2575   |  |
| AR3     | IMPREGNATED FLOOR FRAMING         |        | 8    | 45x95   | 1980   |  |
| AR1     | IMPREGNATED FLOOR FRAMING         | СИТОИТ | 1    | 45x95   | 1980   |  |
| AR2     | IMPREGNATED FLOOR FRAMING         |        | 1    | 45x70   | 1980   |  |
|         |                                   |        |      |         |        |  |
| PL-1    | FLOOR BOARD                       |        | 18+2 | 24x112  | 1965   |  |
| KL-1    | ROOF BOARD                        |        | 25+3 | 24x112  | 2484   |  |
| TL-1    | IMPREGNATED TERRACE BOARD         |        | 17+2 | 28x120  | 500    |  |
| PP-1    | FLOOR/CEILING/ROOF MOULDING       |        | 11+1 | 15x55   | 2100   |  |
| RLT-1   | ROOF EDGE SUPPORT                 |        | 2    | 45x45   | 2780   |  |
| RL-1    | ROOF EDGE BOARD                   |        | 2    | 18x95   | 2600   |  |
| RL-2    | ROOF EDGE BOARD                   |        | 2+1  | 18x95   | 2900   |  |
|         |                                   |        |      |         |        |  |
| APL55-1 |                                   | 1 SET  | 2    | 15x55   | 1752   |  |
| APL95-1 | MOULDINGS FOR 845+845x1792 WINDOW |        | 2    | 18x95   | 1650   |  |
| APL95-2 |                                   |        | 2    | 18x95   | 1900   |  |
| APL95-3 |                                   |        | 4    | 18x95   | 1877   |  |
| UPL95-1 | MOULDINGS FOR 690x1860 DOOR       | 1 SET  | 1    | 1 18x95 |        |  |
| UPL95-2 | INIOOFNINGS LOV GROXT800 DOOK     | 1 351  | 2    | 18x95   | 1890   |  |
| UPL-1   | EXTRA MOULDING                    |        | 2    | 18x95   | 2400   |  |

## **HOUSE: HALDEN XS 40**

|      | DESCRIPTION                                 | NOTE   | PCS. |
|------|---------------------------------------------|--------|------|
| >    | EXTERIOR DOOR WITH WOODEN FRAME 88x690x1860 |        | 1    |
| OGNI |                                             |        |      |
| /WI  | WINDOW 45x845x1792                          |        | 2    |
| )OR, |                                             |        |      |
| DOG  | DOOR HANDLE SET FOR EXTERIOR DOOR           | WOODEN | 1    |