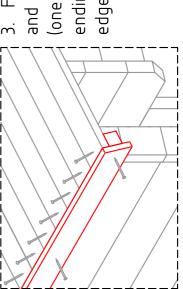

Fasten terrace boards with two screws in each connection.

AR

4. Cut gable edge boards to length and fix with 4,2x55 screws.

3. Fasten roof edge support and board. Use 4,5x60 screws (one for every other board ending) to fix edge support. For

edge boards use 4,2x55 srews.