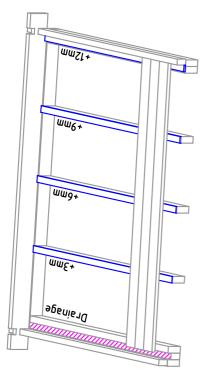

Add slope boards and drainage details before fixing floor boards.

When placing drainage, fix closed end temporarily "5mm higher than opened end to guarantee slope towards outer wall for water. After placing floor boards fix it permanently with floor mouldings.

Fasten floor boards with screws from the tongue side of the board. First board should be placed "5mm from wall and when cutting last board make sure there is 5mm gap as well. Leave "2mm gap between floor board (cross cut sides) and walls. Lastly fix mouldings in place.