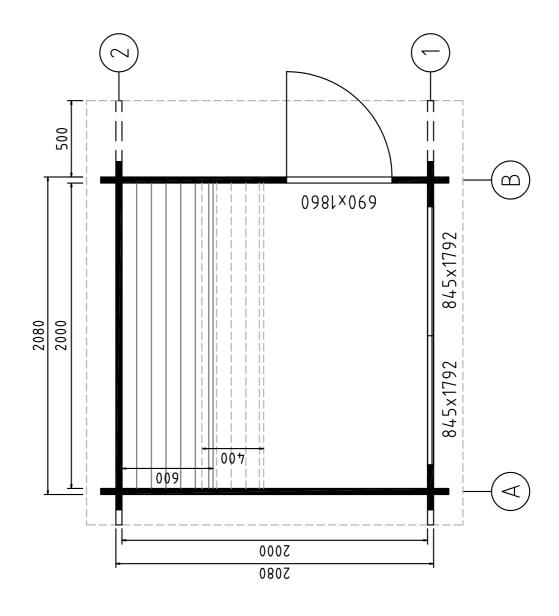

| Pos |                           | Pcs  | Profile<br>(mm) | Length<br>(mm) |
|-----|---------------------------|------|-----------------|----------------|
| 001 | 200 2000 500<br>Extra     | 1    | 40x136          | 2780           |
| 002 | 200 2000 500              | 2    | 40x136          | 2780           |
| 003 | 100 2000 400              | 2    | 40x136          | 2580           |
| 004 | 100 2000 100<br>□#□       | 2    | 40×136          | 2280           |
| 005 | 100 2000 100 One is extra | 30+1 | 40x136          | 2280           |
| 006 | 100 2000 100<br>LFLFL     | 1    | 40x136          | 2280           |
| 007 | 100 2000 100              | 2    | 40x136          | 2280           |
| 008 | 100 2000 100              | 2    | 40x68           | 2280           |
| 009 | 100 1530<br>日             | 2    | 40×136          | 1670           |
| 010 | 1072 100<br>              | 14   | 40×136          | 1212           |
| 011 | 100 510<br>CR             | 2    | 40×87           | 650            |
| 012 | 100 228<br>吐二             | 14   | 40x136          | 368            |
| 013 | 145100                    | 26   | 40x136          | 285            |
|     | HIT BLOCK 40MM            | 3    |                 |                |
|     | DUDUN                     |      |                 |                |
| PR1 | 200 2000 500 PURLIN       | 2    | 45x145          | 2780           |
|     |                           |      |                 |                |
|     |                           |      |                 |                |
|     |                           |      |                 |                |
|     |                           |      |                 |                |
|     |                           |      |                 |                |
|     |                           |      |                 |                |
|     |                           |      |                 |                |
|     |                           |      |                 |                |
|     |                           |      |                 |                |

Add slope boards and drainage details before fixing floor boards.

When placing drainage, fix closed end temporarily "5mm higher than opened end to guarantee slope towards outer wall for water. After placing floor boards fix it permanently with floor mouldings.

Fasten floor boards with screws from the tongue side of the board. First board should be placed "5mm from wall and when cutting last board make sure there is 5mm gap as well. Leave "2mm gap between floor board (cross cut sides) and walls. Lastly fix mouldings in place.