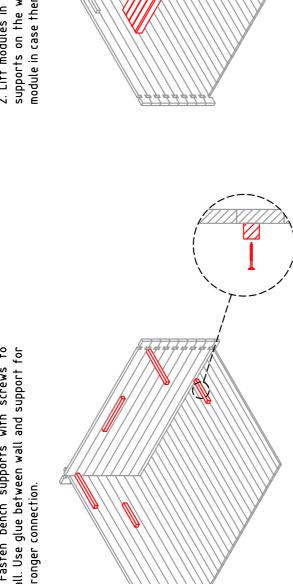

## FASTENING BENCH MODULES

This is an overall manual for bench modules. You can skip some of the steps depending on the set (for example if there is no bench skirt). Precise heights for bench supports and benches can be found on the next page.

1. Fasten bench supports with screws to wall. Use glue between wall and support for stronger connection.

3. Lift bench skirt in place, attach it to wall from